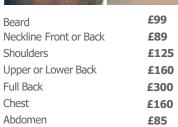

### LASER HAIR REMOVAL

| Lip                         | £49  |
|-----------------------------|------|
| Chin                        | £65  |
| Lip & Chin                  | £130 |
| Sides of Face               | £114 |
| Whole Face                  | £189 |
| Whole Face (Including Neck) | £199 |
| Neck                        | £90  |
| Cheeks                      | £65  |
| Whole Back                  | £160 |
| Upper or Lower Back         | £140 |
| Underarms                   | £70  |
| Bikini                      | £99  |
| Full Bikini                 | £150 |
| Half Leg                    | £150 |
| Full Leg                    | £249 |
| Half Arm                    | £130 |
| Full Arm                    | £219 |
| Nipples                     | £68  |
| Navel                       | £85  |
| Shoulder                    | £125 |
| Buttocks                    | £140 |
|                             |      |