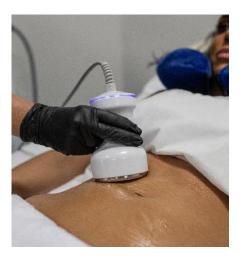

### CAVITATION FROM £99

The Ultrasound Cavitation treatment uses scientifically proven non-invasive technology to break down unwanted fat. Ultrasound energy selectively targets fat cells in the chosen body area without harming surrounding tissues. It is non-invasive and completely painless; with no downtime, clients are able to lose 1-5cm from the first session.

#### **BENEFITS:**

- · Enhances body tone
- Contours body
- Improves skin tone and texture
- Reduces cellulite