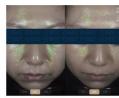

**AFTER 8 TREATMENTS** 

BEFORE

Courtesy of Felix Bopp, MD

Micro-pulses of laser energy are gently delivered to the skin. The laser stimulates the body's own processes to activate collagen remodeling to improve the appearance of fine lines, wrinkles and unwanted brown spots. In addition, Laser Genesis addresses facial redness by targeting the excess micro vessels. Although the individual treatment results are subtle. the overall effect of a treatment series can be quite dramatic.