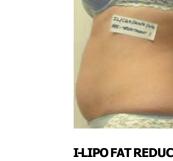

#### I-LIPO FAT REDUCTION

Per Session (1 Area) £120 Course of 8 (1 Area) £600

i-Lipo uses low level lasers for smoothing cellulite, fat reduction, and body shaping treatments. i-Lipo stimulates the body's natural process for releasing stored content in the adipose cells. Every day, the human body is storing excess calories from you diet in the adipose tissue. The brain is in control of when the contents are released, and then metabolized into energy. i-Lipo is used to trigger the release of the contents, without exercise, and is able to target the precise stubborn areas, i-Lipo is non-invasive with no pain, no needles, and no downtime. Patients can expect results of losing 1-2 dress sizes during their course of treatments.