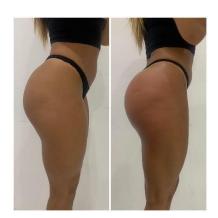

# BRAZILIAN BUM LIFT FROM £129

Our revolutionary non-surgical Brazilian Bum Lift adds volume and shape, lifting your buttocks by up to 70% with instant results.

#### **BENEFITS:**

- Firms buttocks
- Tightens loose, sagging skin
- · Reduces cellulite
- Destroys unwanted fat cells