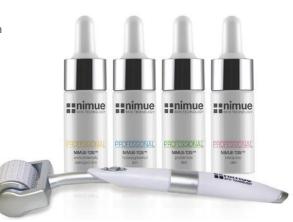

# **NIMUE SKIN TECHNOLOGY**

#### **NIMUE FACIAL**

The Nimue product range was initially developed in 1994 aimed at the medical market for pre and post operative application as well as for advanced results orientated skin rejuvenation treatment by skin care therapists.

#### **NIMUE MICRO NEEDLING**

Single Treatment £250
Course of 6 £900

Microneedling treatment is a professional facial treatment procedure performed by a qualified advanced Nimue skin care therapist to achieve immediate and visible skin rejuvenation and renewal with long lasting effects. It uses small needles to cause tiny punctures in the skin. These small contact points encourage the body to create a wound healing response and renew the skin cells.