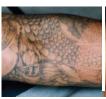

# Multicolour Tattoo Removal From £100

Laser energy gently vibrates and shatters the tattoo ink into easily eliminated microparticles. Over time, the tattoo particles will gradually fade through the lymphatic system.