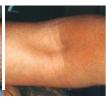

# Multicolour Tattoo Removal From £100

Laser energy gently vibrates and shatters the tattoo ink into easily eliminated microparticles. Over time, the tattoo particles will gradually fade through the lymphatic system.