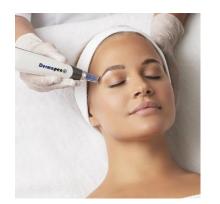

#### DERMAPEN

#### £250

Microneedling is a type of treatment that uses small needles to cause tiny punctures in the skin. These small contact points encourage the body to create a wound healing response and renew the skin cells. As your skin repairs, the production of collagen and elastin is triggered to give an almost immediate plumping effect. It can also help tackle other skin damage such as scarring, dark marks, sun damage and ageing.