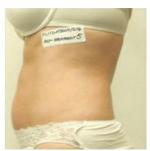

#### I-LIPO FAT REDUCTION

Per Session (1 Area) £120 Course of 8 (1 Area) £600

i-Lipo uses low level lasers for smoothing cellulite, fat reduction, and body shaping treatments. i-Lipo stimulates the body's natural process for releasing stored content in the adipose cells. Every day, the human body is storing excess calories from you diet in the adipose tissue. The brain is in control of when the contents are released, and then metabolized into energy. i-Lipo is used to trigger the release of the contents, without exercise, and is able to target the precise stubborn areas, i-Lipo is non-invasive with no pain, no needles, and no downtime. Patients can expect results of losing 1-2 dress sizes during their course of treatments.