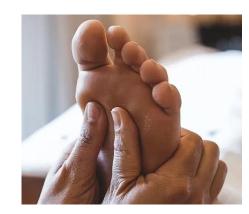

#### **REFLEXOLOGY**

1hr £58

Reflexology is a type of massage where the feet have certain amounts of pressure applied to relax, cure or relieve oneself from any problematic conditions working internally and externally to leave you feeling healed.